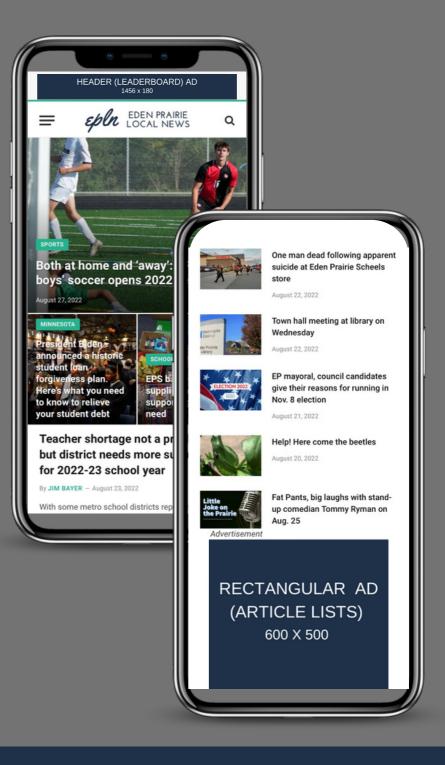

# WEBSITE AD UNITS

Our digital publication, eplocalnews.org, offers options for sponsorship messages and ad campaigns, We sell 30-day ad flights in two unit sizes and multiple placement options:

UNIT SIZES

- Leaderboard (1456 x 180 pixels)
- Rectangle (600 x 500 pixels)

#### PLACEMENT

- Header (leaderboard size), \$529
- Inline Content Graf 4 (rectangle size), \$499 Inline Content Graf 8 (rectangle size), \$449
- Article Lists (rectangle size), \$399
- Email newsletter (rectangle size), \$399